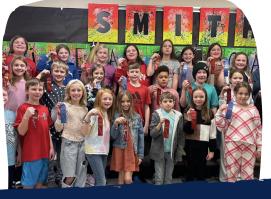

### Cultural Festival

Poston Road Elementary School hosted the annual Cultural Festival on February 1. The event featured numerous different cultures and was open to the public. Dr. Jill Vlcan, Poston Road Principal, stated, "We had a fantastic turnout for our Cultural Festival this year! Families had the opportunity to visit five different countries and learn about their cultures through songs, games, food, and crafts. I am always amazed by the hard work and creativity the staff and students put into the event each year! We hope you see you at our Cultural Festival in 2025!"

Staff and students spent time learning about the different cultures and creating a welcoming environment for families and community members to experience different areas throughout the school building.