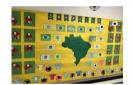

### Cultural Festival

Poston Road Elementary School hosted the annual Cultural Festival on February 1. The event featured numerous different cultures and was open to the public. Dr. Jill Vlcan, Poston Road Principal, stated, "We had a fantastic turnout for our Cultural Festival this year! Families had the opportunity to visit five different countries and learn about their cultures through songs, games, food, and crafts. I am always amazed by the hard work and creativity the staff and students put into the event each year! We hope you see you at our Cultural Festival in 2025!"

Staff and students spent time learning about the different cultures and creating a welcoming environment for families and community members to experience different areas throughout the school building.