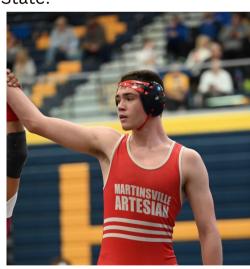

## MHS Wrestling

Martinsville High School Junior, Noah Sumner will compete at the IHSAA Wrestling State Finals on Friday, February 16, 2024. Sumner has dedicated great effort throughout the 2023-24 season, with a record of 35-7. Prior to qualifying for State, Martinsville High School sent four wrestlers to Semi-State, Evan Hamblin, Brennan Leonard, and Noah Sumner. Congratulations to the wrestling team on a 20-3 winning season. Good luck to Sumner at State!