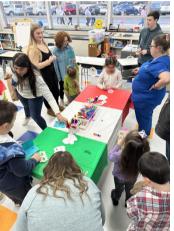

### Cultural Festival

Poston Road Elementary School hosted the annual Cultural Festival on February 1. The event featured numerous different cultures and was open to the public. Dr. Jill Vlcan, Poston Road Principal, stated, "We had a fantastic turnout for our Cultural Festival this year! Families had the opportunity to visit five different countries and learn about their cultures through songs, games, food, and crafts. I am always amazed by the hard work and creativity the staff and students put into the event each year! We hope you see you at our Cultural Festival in 2025!"

Staff and students spent time learning about the different cultures and creating a welcoming environment for families and community members to experience different areas throughout the school building.