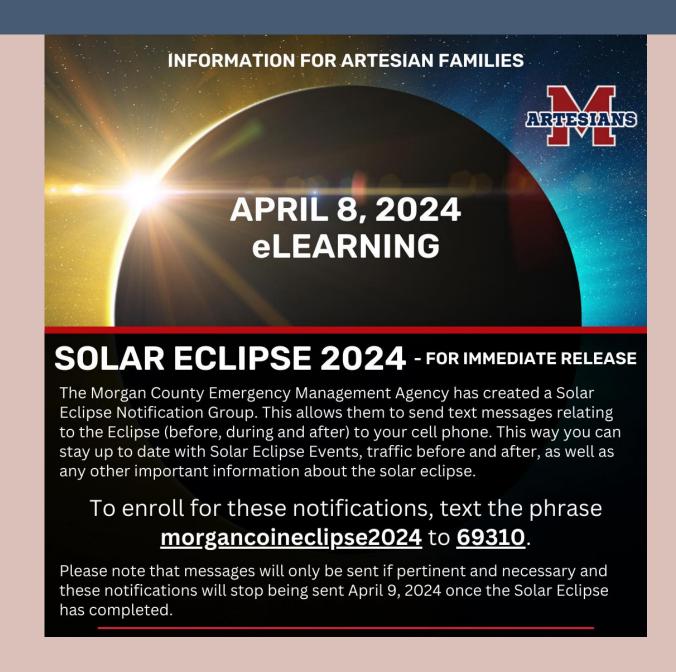

### **CALENDAR** 2023-2024

- March 4- Literacy Night
- March 8- 3rd 9 Weeks Ends
- March 14- Spring Pictures
- March 18-22 Spring Break
- March 25- Parent Council
   Meeting
- March 29- Eggstravaganza
- April 8- E-Learning Day
- April 9- Real Time Learning
- April 9- Math Bowl Competition
- April 12 & 13- Fine Arts
   Showcase
- April 22- Parent Council
   Meeting
- April 29- Elementary Night
- May 1- Elementary Night
- May 6- Choir Concert
- May 13-17- Bookfair
- May 23rd- Last Student Day/End of 4th 9 Weeks