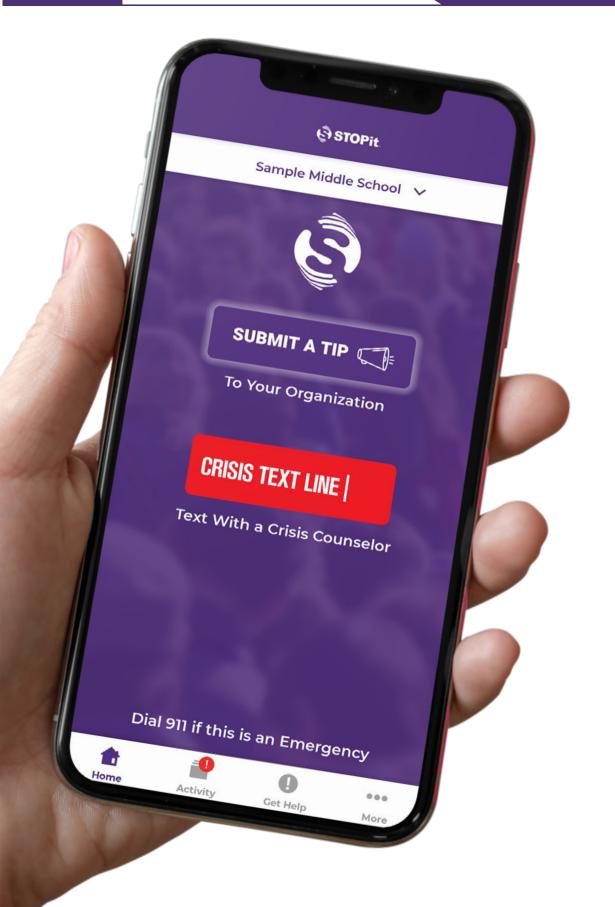

# Empowering you with safety technologies for healthier learning environment.

STOPit provides you with: An anonymous, comfortable way for you to share information so that you can provide or get help as quickly an efficiently as possible.

Use the STOPit mobile app to anonymously report incidents to your school. Reporting is completely anonymous. You can include text, images or video. It only takes a few minutes

# What can you report?

- Bullying
- Cyberbullying
- Harassment
- Violence, threats, or weapons possession
- Alcohol or drug related issues
- Discrimination

# How STOPit Works?

- Submit a tip via mobile app, website or 24/7 phone hotline
- Incident Response Center monitors and reviews your submission
- 3 School Administrators receive and act on tip submission

**Download STOPit today!** 